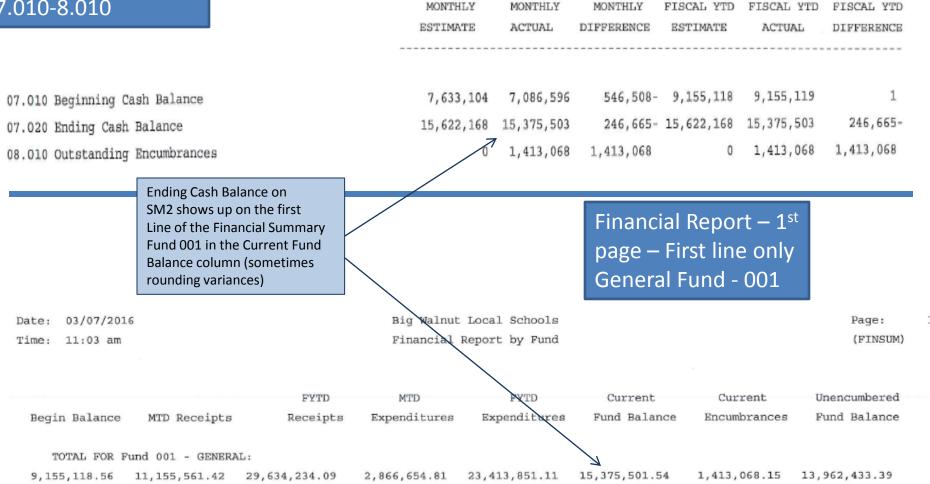

SM2 Report – Cash Balance Section 7.010-8.010

#### Financial Report – 1<sup>st</sup> page – Funds 001 through 012

Date: 03/07/2016 Time: 11:03 am Big Walnut Local Schools Financial Report by Fund The first line here is the same as the previous slide with the general fund balance circled. On this report I look at any negative balances and if they are negative, I verify that steps have been taken to assure revenue is coming in to reimburse the account

| Tine. II.os un |                 |                   | I IIIIII I I | nopose of rana |               |              | \             |
|----------------|-----------------|-------------------|--------------|----------------|---------------|--------------|---------------|
|                |                 | FYTD              | MTD          | FYTD           | Current       | Current      | Unencumbered  |
| Begin Balance  | MTD Receipts    | Receipts          | Expenditures | Expenditures   | Fund Balance  | Encumbrances | Fund Balance  |
| TOTAL FOR FU   | nd 001 - GENERA | L:                |              |                |               |              | 4             |
| 9,155,118.56   | 11,155,561.42   | 29,634,234.09     | 2,866,654.81 | 23,413,851.11  | 15,375,501.54 | 1,413,068.15 | 13,962,433.39 |
| TOTAL FOR FU   | nd 002 - BOND R | ETIREMENT:        |              |                |               |              |               |
| 1,347,246.36   | 1,410,432.47    | 2,719,920.71      | 20,069.76    | 2,267,001.16   | 1,800,165.91  | 677,523.75   | 1,122,642.16  |
| TOTAL FOR FU   | nd 003 - PERMAN | ENT IMPROVEMENT:  |              |                |               |              |               |
| 286,936.00     | 0.00            | 1,073,327.00      | 24,155.00    | 715,280.02     | 644,982.98    | 0.00         | 644,982.98    |
| TOTAL FOR FU   | nd 004 - BUILDI | NG:               |              |                |               |              |               |
| 69,958.48      | 0.06            | 52.16             | 0.00         | 69,950.00      | 60.64         | 0.00         | 60.64         |
| TOTAL FOR FU   | nd 006 - FOOD S | ERVICE:           |              |                |               |              |               |
| 266,159.68     | 92,523.10       | 775,659.67        | 112,797.53   | 728,108.17     | 313,711.18    | 167,120.58   | 146,590.60    |
| TOTAL FOR FU   | nd 009 - UNIFOR | M SCHOOL SUPPLIES | :            |                |               |              |               |
| 140.00         | 0.00            | 0.00              | 0.00         | 0.00           | 140.00        | 0.00         | 140.00        |
|                | nd 012 - ADULT  |                   |              |                |               |              |               |
| 4,019.80       | 0.00            | 0.00              | 0.00         | 0.00           | 4,019.80      | 0.00         | 4,019.80      |