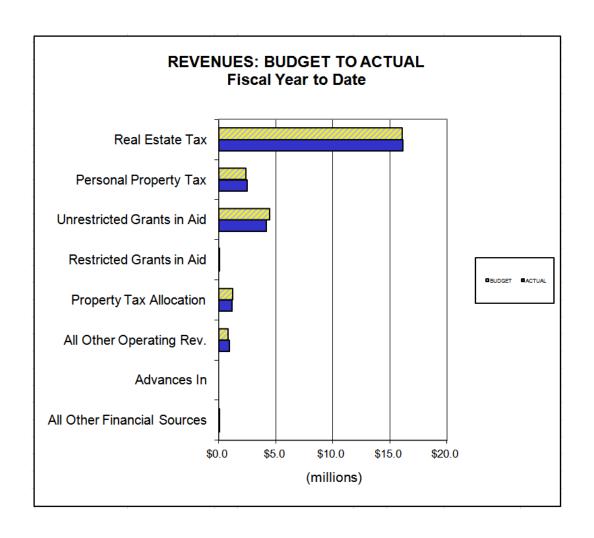

SCHOOL DISTRICT: Big Walnut Local Schools 046748 FISCAL YEAR: 2016 MONTH: 02 COUNTY: DELAWARE Line 1.01 – We received Property Taxes from the County Auditor this month Line 1.035-State foundation payment is lower than estimated – This is expected to continue to the end of the fiscal year - BW does not qualify for the \$700,000 that we were estimated to receive on the state simulations of the new funding formula. FISCAL YTD FISCAL YTD FISCAL YTD Fortunately, the district is seeing an increase in local revenue that will offset the over estimate of state revenue. Looking at ESTIMATE ACTUAL DIFFERENCE historical data and the receipts to date, I expect the May Income Tax payment to exceed the estimated amount. REVENUES 8,360,029 47,839 16,120,277 16,159,556 39,279 01.010 General Property (Real Estate) 139,741 2,389,348 2,524,993 135,645 01.020 Tangible Personal Property Tax 1,879,348 019,089 158,697 0 4,408,017 4,566,714 01.030 Income Tax 499,993 85,912-4,430,921 4,191,476 239,445-585,905 01.035 Unrestricted Grants-in-Aid 13,483 674-01.040 Restricted Grants-in-Aid 1,752 1,209 543-14,157 0 0 01.045 Restricted Grants-in-Aid - SFSF 1,184,429 16,645-0 1,201,074 01.050 Property Tax Allocation 0 103,706 275,241 171,535 836,519 944,125 107,606 01.060 All Other Operating Revenue 29,400,313 29,584,776 184,463 01.070 Total Revenue 10,882,901 11,155,561 272,660 OTHER FINANCING SOURCES 02.010 Proceeds from Sale of Notes 0 0 02.020 State Emergency Loans & Advancements (Approved) 0 0 0 02.040 Operating Transfers-In 0 0 0 02.050 Advances-In 49,458 8,927 02.060 All Other Financing Sources 100 100-40,531 49,458 8,927 100-40,531 02.070 Total Other Financing Sources 100 193,390 272,560 29,440,844 29,634,234 02.080 Total Revenues and Other Financing Sources 10,883,001 11,155,561 Line 2.08 - The district received \$272,560 more revenue than was estimated this month. Year to date, the district has