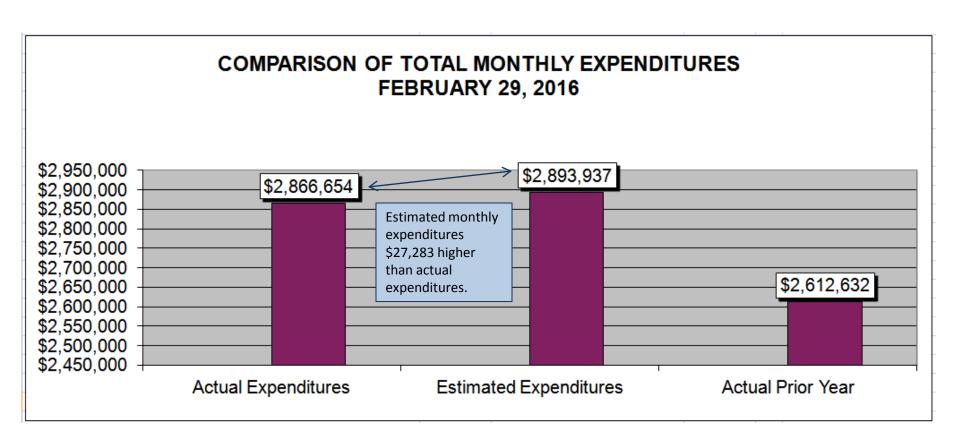

SM2 Report – 1<sup>st</sup> & 2<sup>nd</sup> section of Expenditures 3.010-5.05

| MONTHLY          | MONTHLY                                                                                                                                                                          | MONTHLY                                                                                                                                                                                                                                                                                          | FISCAL YTD                                                                                                                                                                                                                                                                                                                                                | FISCAL YTD                                | FISCAL YTD                                            |
|------------------|----------------------------------------------------------------------------------------------------------------------------------------------------------------------------------|--------------------------------------------------------------------------------------------------------------------------------------------------------------------------------------------------------------------------------------------------------------------------------------------------|-----------------------------------------------------------------------------------------------------------------------------------------------------------------------------------------------------------------------------------------------------------------------------------------------------------------------------------------------------------|-------------------------------------------|-------------------------------------------------------|
| ESTIMATE         | ACTUAL                                                                                                                                                                           | DIFFERENCE                                                                                                                                                                                                                                                                                       | ESTIMATE                                                                                                                                                                                                                                                                                                                                                  | ACTUAL                                    | DIFFERENCE                                            |
|                  |                                                                                                                                                                                  |                                                                                                                                                                                                                                                                                                  |                                                                                                                                                                                                                                                                                                                                                           |                                           |                                                       |
| 1,566,585        | 1,553,089                                                                                                                                                                        | 13,496-                                                                                                                                                                                                                                                                                          | 12,676,418                                                                                                                                                                                                                                                                                                                                                | 12,403,415                                | 273,003-                                              |
| fits 630,352     | 658,594                                                                                                                                                                          | 28,242                                                                                                                                                                                                                                                                                           | 5,368,020                                                                                                                                                                                                                                                                                                                                                 | 5,199,313                                 | 168,707-                                              |
| 472,000          | 428,689                                                                                                                                                                          | 43,311-                                                                                                                                                                                                                                                                                          | 3,308,900                                                                                                                                                                                                                                                                                                                                                 | 3,151,347                                 | 157,553-                                              |
| 70,000           | 36,727                                                                                                                                                                           | 33,273-                                                                                                                                                                                                                                                                                          | 729,333                                                                                                                                                                                                                                                                                                                                                   | 684,604                                   | 44,729-                                               |
| 10,000           | 827                                                                                                                                                                              | 9,173-                                                                                                                                                                                                                                                                                           | 471,722                                                                                                                                                                                                                                                                                                                                                   | 441,462                                   | 30,260-                                               |
| 0                | 0                                                                                                                                                                                | 0                                                                                                                                                                                                                                                                                                | 0                                                                                                                                                                                                                                                                                                                                                         | 0                                         | 0                                                     |
| cal) 0           | 0                                                                                                                                                                                | 0                                                                                                                                                                                                                                                                                                | 0                                                                                                                                                                                                                                                                                                                                                         | 0                                         | 0                                                     |
| 0                | 0                                                                                                                                                                                | 0                                                                                                                                                                                                                                                                                                | 0                                                                                                                                                                                                                                                                                                                                                         | 0                                         | 0                                                     |
| s 0              | 0                                                                                                                                                                                | 0                                                                                                                                                                                                                                                                                                | 0                                                                                                                                                                                                                                                                                                                                                         | 0                                         | 0                                                     |
| ncements 0       | 0                                                                                                                                                                                | 0                                                                                                                                                                                                                                                                                                | 0                                                                                                                                                                                                                                                                                                                                                         | 0                                         | 0                                                     |
| ns 0             | 0                                                                                                                                                                                | 0                                                                                                                                                                                                                                                                                                | 0                                                                                                                                                                                                                                                                                                                                                         | 0                                         | 0                                                     |
| 0                | 0                                                                                                                                                                                | 0                                                                                                                                                                                                                                                                                                | 0                                                                                                                                                                                                                                                                                                                                                         | 0                                         | 0                                                     |
| arges 0          | 0                                                                                                                                                                                | 0                                                                                                                                                                                                                                                                                                | 0                                                                                                                                                                                                                                                                                                                                                         | 0                                         | 0                                                     |
| 145,000          | 188,728                                                                                                                                                                          | 43,728                                                                                                                                                                                                                                                                                           | 419,401                                                                                                                                                                                                                                                                                                                                                   | 460,382                                   | 40,981                                                |
|                  | 2,866,654                                                                                                                                                                        | 27,283-                                                                                                                                                                                                                                                                                          | 22,973,794                                                                                                                                                                                                                                                                                                                                                | 22,340,523                                | 633,271-                                              |
|                  |                                                                                                                                                                                  |                                                                                                                                                                                                                                                                                                  |                                                                                                                                                                                                                                                                                                                                                           |                                           |                                                       |
|                  | 0                                                                                                                                                                                | 0                                                                                                                                                                                                                                                                                                | 0                                                                                                                                                                                                                                                                                                                                                         | 1,073,327                                 | 1,073,327                                             |
| •                | 0                                                                                                                                                                                | 0                                                                                                                                                                                                                                                                                                | 0                                                                                                                                                                                                                                                                                                                                                         | 0                                         | 0                                                     |
| 4                | 0                                                                                                                                                                                | 0                                                                                                                                                                                                                                                                                                | 0                                                                                                                                                                                                                                                                                                                                                         | 0                                         | 0                                                     |
| 0                | 0                                                                                                                                                                                | 0                                                                                                                                                                                                                                                                                                | 0                                                                                                                                                                                                                                                                                                                                                         | 1,073,327                                 | 1,073,327                                             |
| g Uses 2,893,937 | 2,866,654                                                                                                                                                                        | 27,283-                                                                                                                                                                                                                                                                                          | 22,973,794                                                                                                                                                                                                                                                                                                                                                | 23,413,850                                | 440,056                                               |
|                  | 1,566,585 fits 630,352 472,000 70,000 10,000 0 cal) 0 s ncements 0 ns 0 arges 0 timated expenses r than actual by TD actual es are \$440,056 estimated (due to s transfers to Pl | 1,566,585 1,553,089  fits 630,352 658,594  472,000 428,689  70,000 36,727  10,000 827  0 0  cal) 0 0  s 0 0  s 0 0  arges 0 0  arges 0 0  145,000 188,728  timated expenses r than actual by TD actual es are \$440,056 estimated (due to s transfers to Pl 0 0  0 0  0 0  0 0  0 0  0 0  0 0  0 | 1,566,585 1,553,089 13,496-  fits 630,352 658,594 28,242  472,000 428,689 43,311- 70,000 36,727 33,273- 10,000 827 9,173- 0 0 0 0 cal) 0 0 0 s 0 0 0 s 0 0 0 cal) 0 0 0 s 0 0 0 arges 0 0 0 0 arges 0 0 0 0 arges 145,000 188,728 43,728 timated expenses r than actual by TD actual es are \$440,056 estimated (due to s transfers to Pl 0 0 0 0 0 0 0 0 | ESTIMATE   ACTUAL   DIFFERENCE   ESTIMATE | ### STIMATE   ACTUAL   DIFFERENCE   ESTIMATE   ACTUAL |