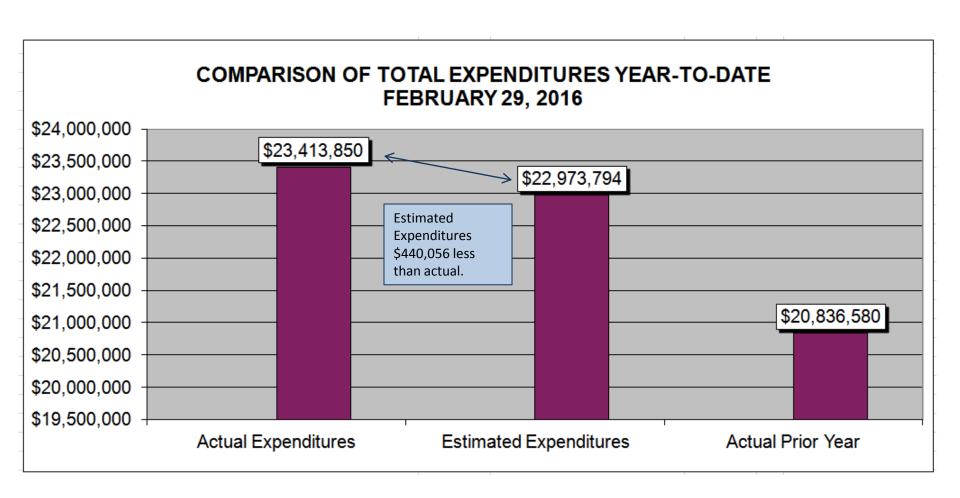

SM2 Report – 1<sup>st</sup> & 2<sup>nd</sup> section of Expenditures 3.010-5.05

| MONTHLY          | MONTHLY                                                                                                                                                                          | MONTHLY                                                                                                                                                                                                                                                                                          | FISCAL YTD                                                                                                                                                                                                                                                                                                                                                | FISCAL YTD                                | FISCAL YTD                                            |
|------------------|----------------------------------------------------------------------------------------------------------------------------------------------------------------------------------|--------------------------------------------------------------------------------------------------------------------------------------------------------------------------------------------------------------------------------------------------------------------------------------------------|-----------------------------------------------------------------------------------------------------------------------------------------------------------------------------------------------------------------------------------------------------------------------------------------------------------------------------------------------------------|-------------------------------------------|-------------------------------------------------------|
| ESTIMATE         | ACTUAL                                                                                                                                                                           | DIFFERENCE                                                                                                                                                                                                                                                                                       | ESTIMATE                                                                                                                                                                                                                                                                                                                                                  | ACTUAL                                    | DIFFERENCE                                            |
|                  |                                                                                                                                                                                  |                                                                                                                                                                                                                                                                                                  |                                                                                                                                                                                                                                                                                                                                                           |                                           |                                                       |
| 1,566,585        | 1,553,089                                                                                                                                                                        | 13,496-                                                                                                                                                                                                                                                                                          | 12,676,418                                                                                                                                                                                                                                                                                                                                                | 12,403,415                                | 273,003-                                              |
| fits 630,352     | 658,594                                                                                                                                                                          | 28,242                                                                                                                                                                                                                                                                                           | 5,368,020                                                                                                                                                                                                                                                                                                                                                 | 5,199,313                                 | 168,707-                                              |
| 472,000          | 428,689                                                                                                                                                                          | 43,311-                                                                                                                                                                                                                                                                                          | 3,308,900                                                                                                                                                                                                                                                                                                                                                 | 3,151,347                                 | 157,553-                                              |
| 70,000           | 36,727                                                                                                                                                                           | 33,273-                                                                                                                                                                                                                                                                                          | 729,333                                                                                                                                                                                                                                                                                                                                                   | 684,604                                   | 44,729-                                               |
| 10,000           | 827                                                                                                                                                                              | 9,173-                                                                                                                                                                                                                                                                                           | 471,722                                                                                                                                                                                                                                                                                                                                                   | 441,462                                   | 30,260-                                               |
| 0                | 0                                                                                                                                                                                | 0                                                                                                                                                                                                                                                                                                | 0                                                                                                                                                                                                                                                                                                                                                         | 0                                         | 0                                                     |
| cal) 0           | 0                                                                                                                                                                                | 0                                                                                                                                                                                                                                                                                                | 0                                                                                                                                                                                                                                                                                                                                                         | 0                                         | 0                                                     |
| 0                | 0                                                                                                                                                                                | 0                                                                                                                                                                                                                                                                                                | 0                                                                                                                                                                                                                                                                                                                                                         | 0                                         | 0                                                     |
| s 0              | 0                                                                                                                                                                                | 0                                                                                                                                                                                                                                                                                                | 0                                                                                                                                                                                                                                                                                                                                                         | 0                                         | 0                                                     |
| ncements 0       | 0                                                                                                                                                                                | 0                                                                                                                                                                                                                                                                                                | 0                                                                                                                                                                                                                                                                                                                                                         | 0                                         | 0                                                     |
| ns 0             | 0                                                                                                                                                                                | 0                                                                                                                                                                                                                                                                                                | 0                                                                                                                                                                                                                                                                                                                                                         | 0                                         | 0                                                     |
| 0                | 0                                                                                                                                                                                | 0                                                                                                                                                                                                                                                                                                | 0                                                                                                                                                                                                                                                                                                                                                         | 0                                         | 0                                                     |
| arges 0          | 0                                                                                                                                                                                | 0                                                                                                                                                                                                                                                                                                | 0                                                                                                                                                                                                                                                                                                                                                         | 0                                         | 0                                                     |
| 145,000          | 188,728                                                                                                                                                                          | 43,728                                                                                                                                                                                                                                                                                           | 419,401                                                                                                                                                                                                                                                                                                                                                   | 460,382                                   | 40,981                                                |
|                  | 2,866,654                                                                                                                                                                        | 27,283-                                                                                                                                                                                                                                                                                          | 22,973,794                                                                                                                                                                                                                                                                                                                                                | 22,340,523                                | 633,271-                                              |
|                  |                                                                                                                                                                                  |                                                                                                                                                                                                                                                                                                  |                                                                                                                                                                                                                                                                                                                                                           |                                           |                                                       |
|                  | 0                                                                                                                                                                                | 0                                                                                                                                                                                                                                                                                                | 0                                                                                                                                                                                                                                                                                                                                                         | 1,073,327                                 | 1,073,327                                             |
| •                | 0                                                                                                                                                                                | 0                                                                                                                                                                                                                                                                                                | 0                                                                                                                                                                                                                                                                                                                                                         | 0                                         | 0                                                     |
| 4                | 0                                                                                                                                                                                | 0                                                                                                                                                                                                                                                                                                | 0                                                                                                                                                                                                                                                                                                                                                         | 0                                         | 0                                                     |
| 0                | 0                                                                                                                                                                                | 0                                                                                                                                                                                                                                                                                                | 0                                                                                                                                                                                                                                                                                                                                                         | 1,073,327                                 | 1,073,327                                             |
| g Uses 2,893,937 | 2,866,654                                                                                                                                                                        | 27,283-                                                                                                                                                                                                                                                                                          | 22,973,794                                                                                                                                                                                                                                                                                                                                                | 23,413,850                                | 440,056                                               |
|                  | 1,566,585 fits 630,352 472,000 70,000 10,000 0 cal) 0 s ncements 0 ns 0 arges 0 timated expenses r than actual by TD actual es are \$440,056 estimated (due to s transfers to Pl | 1,566,585 1,553,089  fits 630,352 658,594  472,000 428,689  70,000 36,727  10,000 827  0 0  cal) 0 0  s 0 0  s 0 0  arges 0 0  arges 0 0  145,000 188,728  timated expenses r than actual by TD actual es are \$440,056 estimated (due to s transfers to Pl 0 0  0 0  0 0  0 0  0 0  0 0  0 0  0 | 1,566,585 1,553,089 13,496-  fits 630,352 658,594 28,242  472,000 428,689 43,311- 70,000 36,727 33,273- 10,000 827 9,173- 0 0 0 0 cal) 0 0 0 s 0 0 0 s 0 0 0 cal) 0 0 0 s 0 0 0 arges 0 0 0 0 arges 0 0 0 0 arges 145,000 188,728 43,728 timated expenses r than actual by TD actual es are \$440,056 estimated (due to s transfers to Pl 0 0 0 0 0 0 0 0 | ESTIMATE   ACTUAL   DIFFERENCE   ESTIMATE | ### STIMATE   ACTUAL   DIFFERENCE   ESTIMATE   ACTUAL |