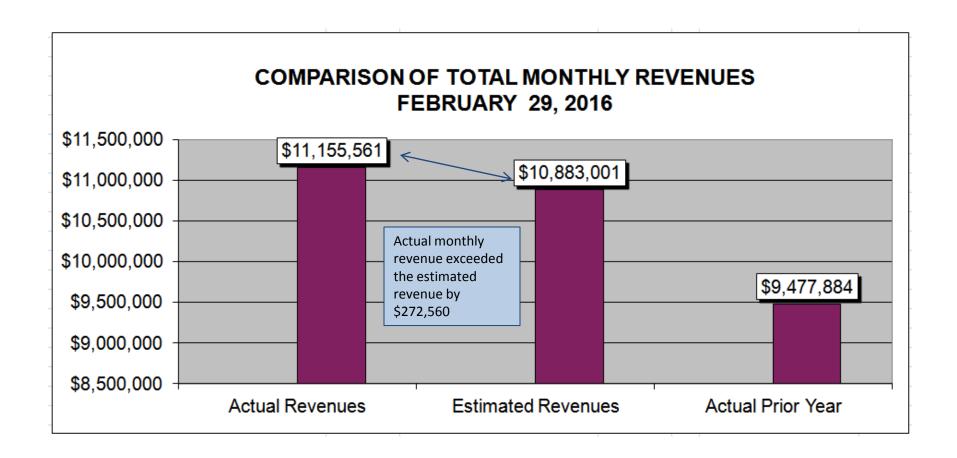

## SM2 Report – 1<sup>st</sup> & 2<sup>nd</sup> section of Revenues 1.010-2.08

received \$193.390 more than estimated.

SCHOOL DISTRICT: Big Walnut Local Schools 046748 FISCAL YEAR: 2016 MONTH: 02 COUNTY: DELAWARE Line 1.01 – We received Property Taxes from the County Auditor this month Line 1.035-State foundation payment is lower than estimated – This is expected to continue to the end of the fiscal year - BW does not qualify for the \$700,000 that we were estimated to receive on the state simulations of the new funding formula. FISCAL YTD FISCAL YTD FISCAL YTD Fortunately, the district is seeing an increase in local revenue that will offset the over estimate of state revenue. Looking at ESTIMATE ACTUAL DIFFERENCE historical data and the receipts to date, I expect the May Income Tax payment to exceed the estimated amount. REVENUES 8,360,029 47,839 16,120,277 16,159,556 39,279 01.010 General Property (Real Estate) 139,741 2,389,348 2,524,993 135,645 01.020 Tangible Personal Property Tax 1,879,348 019,089 158,697 0 4,408,017 4,566,714 01.030 Income Tax 499,993 85,912-4,430,921 4,191,476 239,445-585,905 01.035 Unrestricted Grants-in-Aid 13,483 674-01.040 Restricted Grants-in-Aid 1,752 1,209 543-14,157 0 0 01.045 Restricted Grants-in-Aid - SFSF 1,184,429 16,645-0 1,201,074 01.050 Property Tax Allocation 0 103,706 275,241 171,535 836,519 944,125 107,606 01.060 All Other Operating Revenue 29,400,313 29,584,776 184,463 01.070 Total Revenue 10,882,901 11,155,561 272,660 OTHER FINANCING SOURCES 02.010 Proceeds from Sale of Notes 0 0 02.020 State Emergency Loans & Advancements (Approved) 0 0 0 02.040 Operating Transfers-In 0 0 0 02.050 Advances-In 49,458 8,927 02.060 All Other Financing Sources 100 100-40,531 49,458 8,927 100-40,531 02.070 Total Other Financing Sources 100 193,390 272,560 29,440,844 29,634,234 02.080 Total Revenues and Other Financing Sources 10,883,001 11,155,561 Line 2.08 - The district received \$272,560 more revenue than was estimated this month. Year to date, the district has