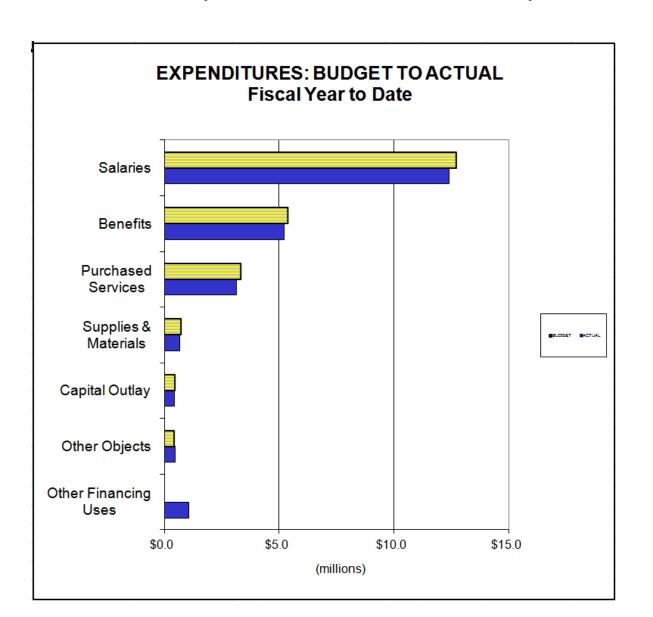

SM2 Report – 1<sup>st</sup> & 2<sup>nd</sup> section of Expenditures 3.010-5.05

| MONTHLY          | MONTHLY                                                                                                                                                                          | MONTHLY                                                                                                                                                                                                                                                                                          | FISCAL YTD                                                                                                                                                                                                                                                                                                                                                | FISCAL YTD                                | FISCAL YTD                                            |
|------------------|----------------------------------------------------------------------------------------------------------------------------------------------------------------------------------|--------------------------------------------------------------------------------------------------------------------------------------------------------------------------------------------------------------------------------------------------------------------------------------------------|-----------------------------------------------------------------------------------------------------------------------------------------------------------------------------------------------------------------------------------------------------------------------------------------------------------------------------------------------------------|-------------------------------------------|-------------------------------------------------------|
| ESTIMATE         | ACTUAL                                                                                                                                                                           | DIFFERENCE                                                                                                                                                                                                                                                                                       | ESTIMATE                                                                                                                                                                                                                                                                                                                                                  | ACTUAL                                    | DIFFERENCE                                            |
|                  |                                                                                                                                                                                  |                                                                                                                                                                                                                                                                                                  |                                                                                                                                                                                                                                                                                                                                                           |                                           |                                                       |
| 1,566,585        | 1,553,089                                                                                                                                                                        | 13,496-                                                                                                                                                                                                                                                                                          | 12,676,418                                                                                                                                                                                                                                                                                                                                                | 12,403,415                                | 273,003-                                              |
| fits 630,352     | 658,594                                                                                                                                                                          | 28,242                                                                                                                                                                                                                                                                                           | 5,368,020                                                                                                                                                                                                                                                                                                                                                 | 5,199,313                                 | 168,707-                                              |
| 472,000          | 428,689                                                                                                                                                                          | 43,311-                                                                                                                                                                                                                                                                                          | 3,308,900                                                                                                                                                                                                                                                                                                                                                 | 3,151,347                                 | 157,553-                                              |
| 70,000           | 36,727                                                                                                                                                                           | 33,273-                                                                                                                                                                                                                                                                                          | 729,333                                                                                                                                                                                                                                                                                                                                                   | 684,604                                   | 44,729-                                               |
| 10,000           | 827                                                                                                                                                                              | 9,173-                                                                                                                                                                                                                                                                                           | 471,722                                                                                                                                                                                                                                                                                                                                                   | 441,462                                   | 30,260-                                               |
| 0                | 0                                                                                                                                                                                | 0                                                                                                                                                                                                                                                                                                | 0                                                                                                                                                                                                                                                                                                                                                         | 0                                         | 0                                                     |
| cal) 0           | 0                                                                                                                                                                                | 0                                                                                                                                                                                                                                                                                                | 0                                                                                                                                                                                                                                                                                                                                                         | 0                                         | 0                                                     |
| 0                | 0                                                                                                                                                                                | 0                                                                                                                                                                                                                                                                                                | 0                                                                                                                                                                                                                                                                                                                                                         | 0                                         | 0                                                     |
| s 0              | 0                                                                                                                                                                                | 0                                                                                                                                                                                                                                                                                                | 0                                                                                                                                                                                                                                                                                                                                                         | 0                                         | 0                                                     |
| ncements 0       | 0                                                                                                                                                                                | 0                                                                                                                                                                                                                                                                                                | 0                                                                                                                                                                                                                                                                                                                                                         | 0                                         | 0                                                     |
| ns 0             | 0                                                                                                                                                                                | 0                                                                                                                                                                                                                                                                                                | 0                                                                                                                                                                                                                                                                                                                                                         | 0                                         | 0                                                     |
| 0                | 0                                                                                                                                                                                | 0                                                                                                                                                                                                                                                                                                | 0                                                                                                                                                                                                                                                                                                                                                         | 0                                         | 0                                                     |
| arges 0          | 0                                                                                                                                                                                | 0                                                                                                                                                                                                                                                                                                | 0                                                                                                                                                                                                                                                                                                                                                         | 0                                         | 0                                                     |
| 145,000          | 188,728                                                                                                                                                                          | 43,728                                                                                                                                                                                                                                                                                           | 419,401                                                                                                                                                                                                                                                                                                                                                   | 460,382                                   | 40,981                                                |
|                  | 2,866,654                                                                                                                                                                        | 27,283-                                                                                                                                                                                                                                                                                          | 22,973,794                                                                                                                                                                                                                                                                                                                                                | 22,340,523                                | 633,271-                                              |
|                  |                                                                                                                                                                                  |                                                                                                                                                                                                                                                                                                  |                                                                                                                                                                                                                                                                                                                                                           |                                           |                                                       |
|                  | 0                                                                                                                                                                                | 0                                                                                                                                                                                                                                                                                                | 0                                                                                                                                                                                                                                                                                                                                                         | 1,073,327                                 | 1,073,327                                             |
| •                | 0                                                                                                                                                                                | 0                                                                                                                                                                                                                                                                                                | 0                                                                                                                                                                                                                                                                                                                                                         | 0                                         | 0                                                     |
| 4                | 0                                                                                                                                                                                | 0                                                                                                                                                                                                                                                                                                | 0                                                                                                                                                                                                                                                                                                                                                         | 0                                         | 0                                                     |
| 0                | 0                                                                                                                                                                                | 0                                                                                                                                                                                                                                                                                                | 0                                                                                                                                                                                                                                                                                                                                                         | 1,073,327                                 | 1,073,327                                             |
| g Uses 2,893,937 | 2,866,654                                                                                                                                                                        | 27,283-                                                                                                                                                                                                                                                                                          | 22,973,794                                                                                                                                                                                                                                                                                                                                                | 23,413,850                                | 440,056                                               |
|                  | 1,566,585 fits 630,352 472,000 70,000 10,000 0 cal) 0 s ncements 0 ns 0 arges 0 timated expenses r than actual by TD actual es are \$440,056 estimated (due to s transfers to Pl | 1,566,585 1,553,089  fits 630,352 658,594  472,000 428,689  70,000 36,727  10,000 827  0 0  cal) 0 0  s 0 0  s 0 0  arges 0 0  arges 0 0  145,000 188,728  timated expenses r than actual by TD actual es are \$440,056 estimated (due to s transfers to Pl 0 0  0 0  0 0  0 0  0 0  0 0  0 0  0 | 1,566,585 1,553,089 13,496-  fits 630,352 658,594 28,242  472,000 428,689 43,311- 70,000 36,727 33,273- 10,000 827 9,173- 0 0 0 0 cal) 0 0 0 s 0 0 0 s 0 0 0 cal) 0 0 0 s 0 0 0 arges 0 0 0 0 arges 0 0 0 0 arges 145,000 188,728 43,728 timated expenses r than actual by TD actual es are \$440,056 estimated (due to s transfers to Pl 0 0 0 0 0 0 0 0 | ESTIMATE   ACTUAL   DIFFERENCE   ESTIMATE | ### STIMATE   ACTUAL   DIFFERENCE   ESTIMATE   ACTUAL |