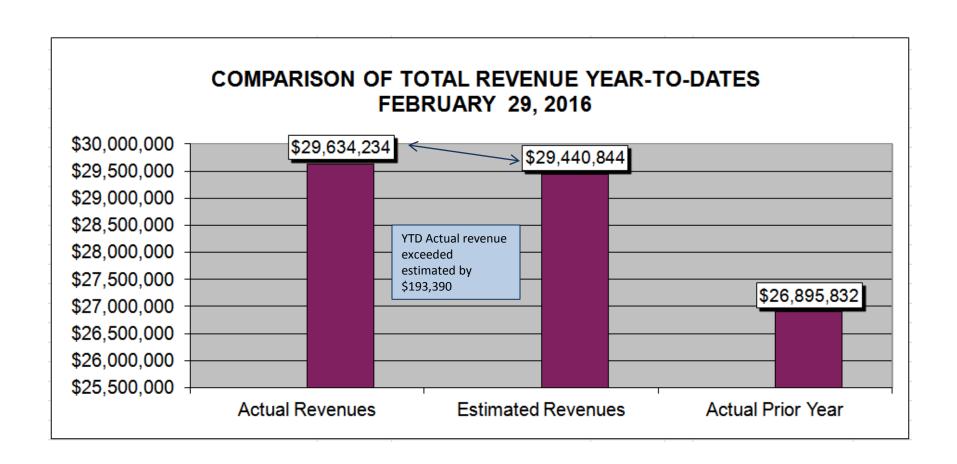

## SM2 Report – 1<sup>st</sup> & 2<sup>nd</sup> section of Revenues 1.010-2.08

received \$193.390 more than estimated.

SCHOOL DISTRICT: Big Walnut Local Schools 046748 FISCAL YEAR: 2016 MONTH: 02 COUNTY: DELAWARE Line 1.01 – We received Property Taxes from the County Auditor this month Line 1.035-State foundation payment is lower than estimated – This is expected to continue to the end of the fiscal year - BW does not qualify for the \$700,000 that we were estimated to receive on the state simulations of the new funding formula. FISCAL YTD FISCAL YTD FISCAL YTD Fortunately, the district is seeing an increase in local revenue that will offset the over estimate of state revenue. Looking at ESTIMATE ACTUAL DIFFERENCE historical data and the receipts to date, I expect the May Income Tax payment to exceed the estimated amount. REVENUES 8,360,029 47,839 16,120,277 16,159,556 39,279 01.010 General Property (Real Estate) 139,741 2,389,348 2,524,993 135,645 01.020 Tangible Personal Property Tax 1,879,348 019,089 158,697 0 4,408,017 4,566,714 01.030 Income Tax 499,993 85,912-4,430,921 4,191,476 239,445-585,905 01.035 Unrestricted Grants-in-Aid 13,483 674-01.040 Restricted Grants-in-Aid 1,752 1,209 543-14,157 0 0 01.045 Restricted Grants-in-Aid - SFSF 1,184,429 16,645-0 1,201,074 01.050 Property Tax Allocation 0 103,706 275,241 171,535 836,519 944,125 107,606 01.060 All Other Operating Revenue 29,400,313 29,584,776 184,463 01.070 Total Revenue 10,882,901 11,155,561 272,660 OTHER FINANCING SOURCES 02.010 Proceeds from Sale of Notes 0 0 02.020 State Emergency Loans & Advancements (Approved) 0 0 0 02.040 Operating Transfers-In 0 0 0 02.050 Advances-In 49,458 8,927 02.060 All Other Financing Sources 100 100-40,531 49,458 8,927 100-40,531 02.070 Total Other Financing Sources 100 193,390 272,560 29,440,844 29,634,234 02.080 Total Revenues and Other Financing Sources 10,883,001 11,155,561 Line 2.08 - The district received \$272,560 more revenue than was estimated this month. Year to date, the district has