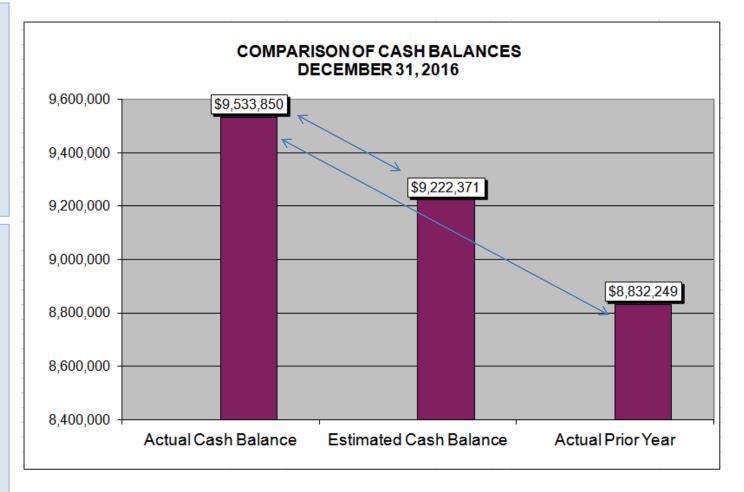

The actual general fund cash balance at the end of December is \$311,479 more than estimated. This is a combination of \$166,692 more revenue received than estimated YTD and \$144,797 less expended than estimated YTD through December.

The actual general fund cash balance at the end of December 2016 exceeds the prior year actual cash balance by \$701,601-an increase of 7.94%. The majority of this difference is credited to the 2nd half receipt of PUPP payment from AEP Vassell Substation this year now that all yards are in operation.