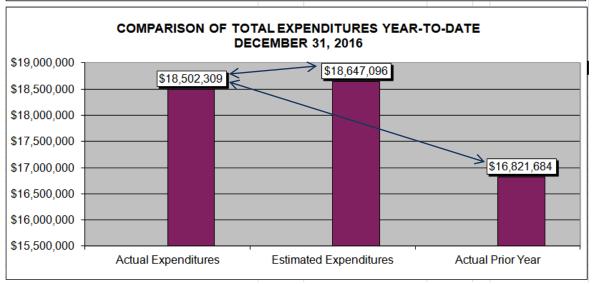

Monthly actual expenditures are \$160,324 more than estimated (5.51% variance from estimated). This difference is reflected on all lines, but predominately on the purchased services line. December 2016 actual expenditures were up 19.01% over last year - \$490,184 more than last December's expenditures. This reflects an increase of expenditures on all lines, including salary and benefits from additional staff added this year to accommodate growth. Also included in this difference is the added expense this year for the lease/purchase of 4 buses and the purchase of instructional technology and infrastructure on the Purchased Services line.

Actual YTD expenditures were \$144,787 less than estimated YTD expenditures (-.78% variance from estimated) and \$1,680,625 more than YTD totals as of December of last year. Again, the increases in purchased services, the lease/purchase of technology and 4 new buses, payments for summer capital improvements, negotiated agreement increases as well as increase in staffing this year to accommodate growth explain the increase of expenditures over last year. YTD actual expenditures are up 8.36% over last year's actual expenditures.

The actual general fund cash balance at the end of December is \$311,479 more than estimated. This is a combination of \$166,692 more revenue received than estimated YTD and \$144,797 less expended than estimated YTD through December.