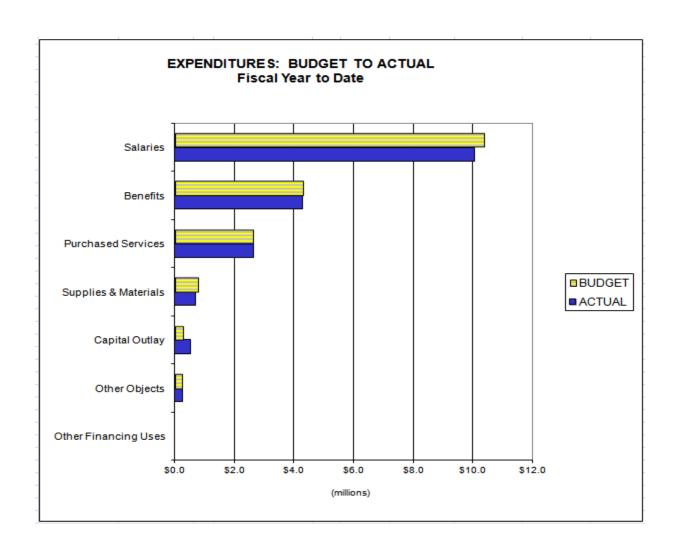

### Big Walnut Local School District December 2016 Financial Summary

NONTHI V

MONTHLY.

|                                  |                                                                                                   | MONTHLY                       | MONTHLY              | MONTHLY    | FISCAL YTD | FISCAL YTD | FISCAL YTD |
|----------------------------------|---------------------------------------------------------------------------------------------------|-------------------------------|----------------------|------------|------------|------------|------------|
|                                  |                                                                                                   | ESTIMATE                      | ACTUAL               | DIFFERENCE | ESTIMATE   | ACTUAL     | DIFFERENCE |
| EXPENDITURES                     |                                                                                                   |                               |                      |            |            |            |            |
| 03.010 Personal Services         |                                                                                                   | 1,728,916                     | 1,690,316            | 38,600-    | 10,387,230 | 10,052,230 | 335,000-   |
| 03.020 Employees' Retirement/Ins | urance Benefits                                                                                   | 726,596                       | 741,400              | 14,804     | 4,307,225  | 4,278,100  | 29,125-    |
| 03.030 Purchased Services        |                                                                                                   | 391,270                       | 526,370              | 135,100    | 2,620,475  | 2,655,415  | 34,940     |
| 03.040 Supplies and Materials    |                                                                                                   | 51,993                        | 83,616               | 31,623     | 778,794    | 698,922    | 79,872-    |
| 03.050 Capital Outlay            |                                                                                                   | 7,645                         | 18,206               | 10,561     | 290,944    | 545,875    | 254,931    |
| 03.060 Intergovernmental         |                                                                                                   | 0                             | 0                    | 0          | 0          | 0          | 0          |
| 04.010 Debt Service: All Princip | al (Historical)                                                                                   | 0                             | 0                    | 0          | 0          | 0          | 0          |
| 04.020 Debt Service: Principal - | Notes                                                                                             | 0                             | 0                    | 0          | 0          | 0          | 0          |
| 04.030 Debt Service: Principal - | State Loans                                                                                       | 0                             | 0                    | 0          | 0          | 0          | 0          |
| 04.040 Debt Service: Principal - | State Advancements                                                                                | 0                             | 0                    | 0          | 0          | 0          | 0          |
| 04.050 Debt Service: Principal - | HB 264 Loans                                                                                      | 0                             | 0                    | 0          | 0          | 0          | 0          |
| 04.055 Debt Service: Principal - | Other                                                                                             | 0                             | 0                    | 0          | 0          | 0          | 0          |
| 04.060 Debt Service: Interest an | d Fiscal Charges                                                                                  | 0                             | 0                    | 0          | 0          | 0          | 0          |
| 04.300 Other Objects             |                                                                                                   | 2,673                         | 9,509                | 6,836      | 262,428    | 271,767    | 9,339      |
| 04.500 Total Expenditures        |                                                                                                   | 2,909,093                     | 3,069,417            | 160,324    | 18,647,096 | 18,502,309 | 144,787-   |
|                                  |                                                                                                   |                               |                      |            |            |            |            |
| OTHER FINANCING USES             | Monthly actual expenditures are \$160,324 le throughout each line but this month is predoi        |                               |                      |            |            |            |            |
| 05.010 Operating Transfers - Out | actual expenditures are \$144,787 less than es<br>updated to align with the October five year for | stimated. These estimated     | amounts have been    | 0          | 0          | 0          | 0          |
| 05.020 Advances - Out            | estimated is predominately on the salary line accommodate possible needs throughout the           | . Additional was budgeted     | on this line to      | 0          | 0          | 0          | 0          |
| 05.030 All Other Financing Uses  | possible unexpected accommodations.                                                               | . year for growth, folig terr | in Jupatitutes, dilu | 0          | 0          | 0          | 0          |
| 05.040 Total Other Financing Use | s                                                                                                 | 0                             | 0                    | 7 0        | 0          | 0          | 0          |
| 05.050 Total Expenditure and Oth | er Financing Uses                                                                                 | 2,909,093                     | 3,069,417            | 160,324    | 18,647,096 | 18,502,309 | 144,787-   |
|                                  |                                                                                                   |                               |                      |            |            |            |            |

Monthly actual expenditures are \$160,324 more than estimated (5.51% variance from estimated). This difference is reflected on all lines, but predominately on the purchased services line. December 2016 actual expenditures were up 19.01% over last year - \$490,184 more than last December's expenditures. This reflects an increase of expenditures on all lines, including salary and benefits from additional staff added this year to accommodate growth. Also included in this difference is the added expense this year for the lease/purchase of 4 buses and the purchase of instructional technology and infrastructure on the Purchased Services line.

Actual YTD expenditures were \$144,787 less than estimated YTD expenditures (-.78% variance from estimated) and \$1,680,625 more than YTD totals as of December of last year. Again, the increases in purchased services, the lease/purchase of technology and 4 new buses, payments for summer capital improvements, negotiated agreement increases as well as increase in staffing this year to accommodate growth explain the increase of expenditures over last year. YTD actual expenditures are up 8.36% over last year's actual expenditures.