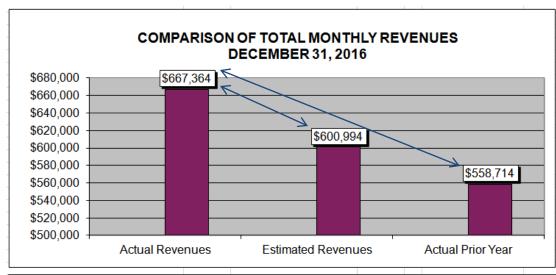

PAGE: 1

Actual monthly revenue exceeded estimated revenue by \$66,370. (11.04% variance from estimate) December revenue exceeds prior year actual December revenue by \$108,650. December 2016 revenues exceed December 2015 by 19.45%.

Actual YTD revenue is \$1166,692 more than estimated. (.89% variance from estimated) Actual YTD revenues exceed prior year by \$2,281,557. This is primarily due to the increase of receipts from PUPP related to full operation of the AEP Vessell Substation this year. YTD actual revenues are up 13.77% from last year's actual revenues.