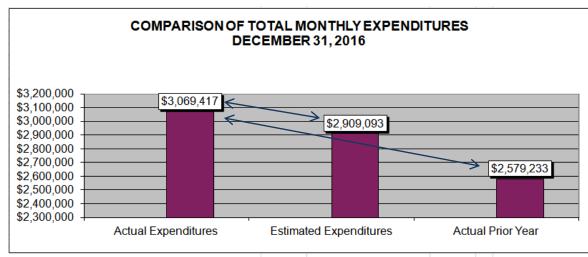

Monthly actual expenditures are \$160,324 more than estimated (5.51% variance from estimated). This difference is reflected on all lines, but predominately on the purchased services line. December 2016 actual expenditures were up 19.01% over last year - \$490,184 more than last December's expenditures. This reflects an increase of expenditures on all lines, including salary and benefits from additional staff added this year to accommodate growth. Also included in this difference is the added expense this year for the lease/purchase of 4 buses and the purchase of instructional technology and infrastructure on the Purchased Services line.

Actual YTD expenditures were \$144,787 less than estimated YTD expenditures (-.78% variance from estimated) and \$1,680,625 more than YTD totals as of December of last year. Again, the increases in purchased services, the lease/purchase of technology and 4 new buses, payments for summer capital improvements, negotiated agreement increases as well as increase in staffing this year to accommodate growth explain the increase of expenditures over last year. YTD actual expenditures are up 8.36% over last year's actual expenditures.