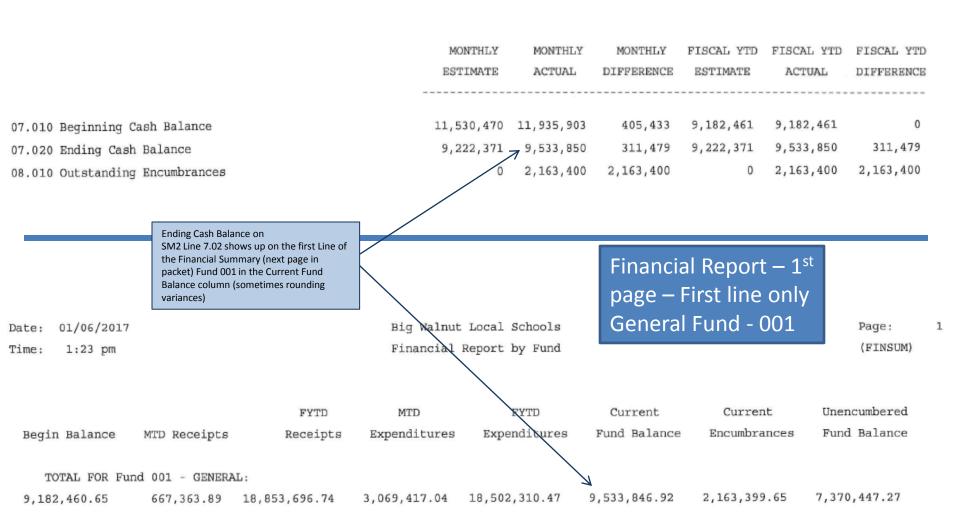

#### Financial Report – 1<sup>st</sup> page - Funds 001 through 014

Date:

Time:

The first line on this page is the same as the previous slide General Fund 001 with fund balance that matched the cash balance on the SM2 circled. All fund balances on this page as expected at this point in the year.

01/06/2017 Big Walnut Local Schools Page: 1 Financial Report by Fund (FINSUM) 1:23 pm Unencumbered FYTD Current FYTD MTD Current Encumbrances Fund Balance Expenditures Expenditures Fund Balance Begin Balance MTD Receipts Receipts TOTAL FOR Fund 001 - GENERAL: 18,853,696.74 3,069,417.04 18,502,310.47 9,533,846.92 2,163,399.65 7,370,447.27 9,182,460.65 667,363.89 TOTAL FOR Fund 002 -BOND RETIREMENT: 2,163,228.24 585,110.01 120,242.58 0.00 705,352.59 1,369,782.11 0.00 1,498,798.72 Fund 003 (Permanent Imp.) has a fund balance of \$114,483.79. Outstanding commitments (PO's) exceed this amount by \$14,938.95. Revenues are expected from Tanger (\$70,000) after January invoicing and Sunbury Meadows (approx. \$30,000) when property tax payments are received that will more than cover this negative balance. TOTAL FOR Fund 003 -PERMANENT IMPROVEMENT 584,584.47 114,483.79 129,422.74 14,938.95 606,008.19 93,060.07 0.00 0.00 TOTAL FOR Fund 006 - FOOD SERVICE: 159,714.65 535,259,42 129,242.26 542,195.63 350,968.44 147,614.30 203,354.14 357,904.65 TOTAL FOR Fund 009 -UNIFORM SCHOOL SUPPLIES: 0.00 0.00 0.00 0.00 140.00 0.00 140.00 140.00 TOTAL FOR Fund 012 -ADULT EDUCATION: 4,019.80 0.00 0.00 0.00 0.00 4,019.80 0.00 4,019.80 TOTAL FOR Fund 014 - ROTARY-INTERNAL SERVICES: 8,461.34-7,031.36 2,228.38 24,582.30 0.00 1,110.00 30,503.66 38,965.00 We expect to see negative balances in this column and monitor monthly to assure that revenue is received to offset the negative reflected due to planning and preparing by entering purchase orders for planned expenditures. This