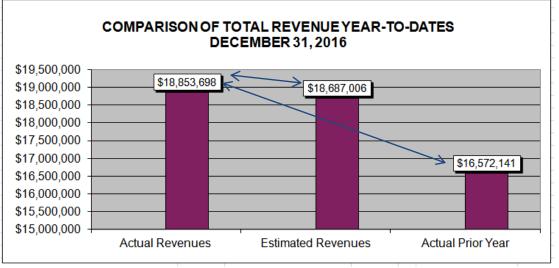

Actual YTD revenue is \$1166,692 more than estimated. (.89% variance from estimated) Actual YTD revenues exceed prior year by \$2,281,557. This is primarily due to the increase of receipts from PUPP related to full operation of the AEP Vessell Substation this year. YTD actual revenues are up 13.77% from last year's actual revenues.