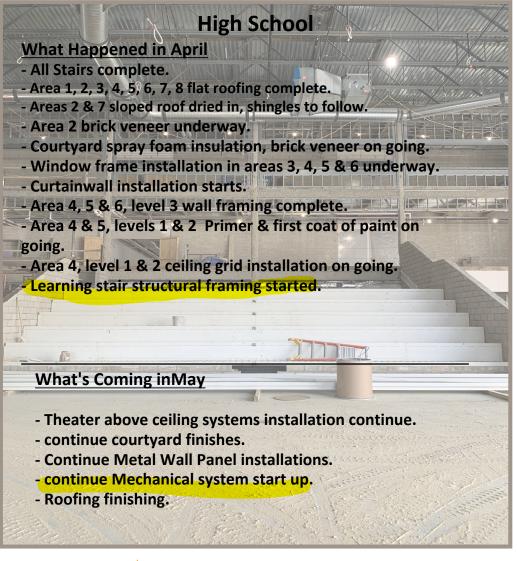

## BIG WALNUT LOCAL SCHOOLS PROJECT | Summary April 2021



Below is a summary of how we are progressing with the districts projects. These projects are possible due to community passage of the 2017 bond issue.









December 2019 Complete Site & Site Utilities

**August 2020 Prairie Run ES** school opening September **2020** Athletic Fields Construction Starts

December 2021 Complete Owner Training and FF&E

November 2021 Complete CM Scope HS

November 2021 Complete Athletic Fields January 2022 New HS **Anticipated Start of School** 

March 2022 District Commences use of Athletic Fields/Facilities.

2019 2021 2022