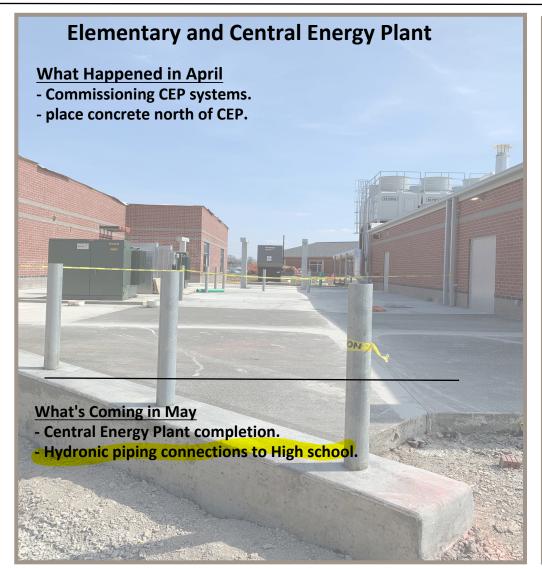

## BIG WALNUT LOCAL SCHOOLS PROJECT | Summary April 2021



Below is a summary of how we are progressing with the districts projects. These projects are possible due to community passage of the 2017 bond issue.









December 2019 Complete Site & Site Utilities

**August 2020 Prairie Run ES** school opening September **2020** Athletic Fields Construction Starts

December 2021 Complete Owner Training and FF&E

November 2021 Complete CM Scope HS

November 2021 Complete Athletic Fields January 2022 New HS **Anticipated Start of School** 

March 2022 District Commences use of Athletic Fields/Facilities.

2019 2021 2022