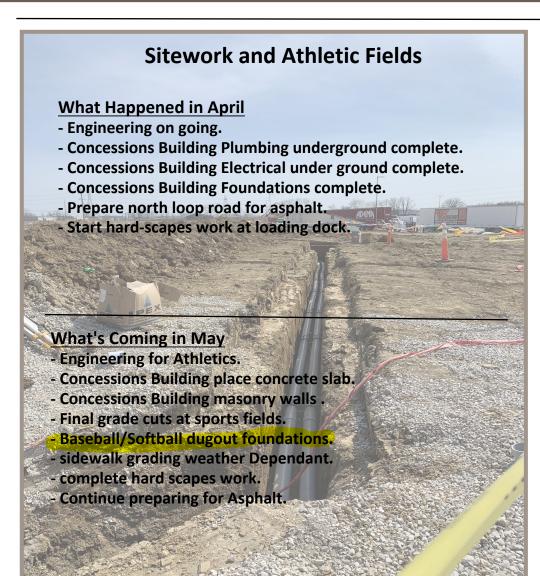

## BIG WALNUT LOCAL SCHOOLS PROJECT | Summary April 2021



Below is a summary of how we are progressing with the districts projects. These projects are possible due to community passage of the 2017 bond issue.









December 2019 Complete Site & Site Utilities

**August 2020 Prairie Run ES** school opening September **2020** Athletic Fields Construction Starts

December 2021 Complete Owner Training and FF&E

November 2021 Complete CM Scope HS

November 2021 Complete Athletic Fields January 2022 New HS **Anticipated Start of School** 

March 2022 District Commences use of Athletic Fields/Facilities.

2019 2021 2022